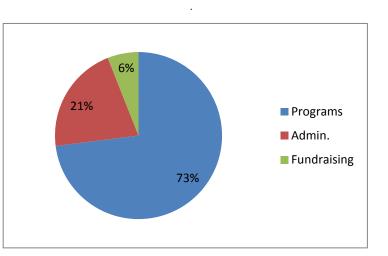

### **Use of Funds**

Total Expenses: \$436,322

Programs: \$316,526

Administration: \$92,431

Fundraising: \$27,365

61%

4%

35%

As of June, 2013; unaudited

"Deliberately paying attention to the spiritual, emotional, family, and community connections makes all the difference in coping and recovery." ~ Dale S., testicular and kidney cancer survivor